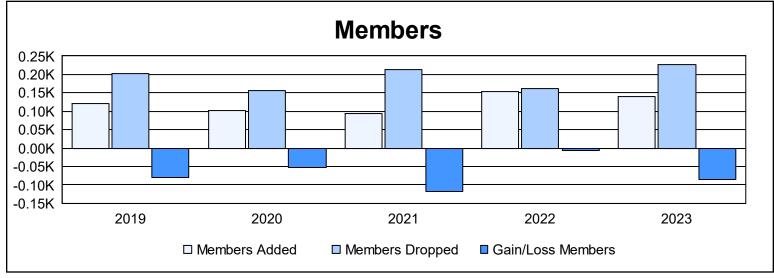

District 13 OH4 As of June 2023 Cumulative

| Year      | New<br>Clubs | Dropped<br>Clubs | Gain/<br>Loss<br>Clubs | New<br>Members | Charter<br>Members | Reinstate<br>Members | Transfer<br>Members | Total<br>Member<br>Added | Total<br>Members<br>Dropped | Gain/<br>Loss<br>Members |
|-----------|--------------|------------------|------------------------|----------------|--------------------|----------------------|---------------------|--------------------------|-----------------------------|--------------------------|
| 2018-2019 | 0            | 4                | -4                     | 116            | 0                  | 3                    | 3                   | 122                      | 203                         | -81                      |
| 2019-2020 | 0            | 0                | 0                      | 81             | 0                  | 6                    | 16                  | 103                      | 157                         | -54                      |
| 2020-2021 | 0            | 3                | -3                     | 75             | 3                  | 12                   | 5                   | 95                       | 213                         | -118                     |
| 2021-2022 | 0            | 1                | -1                     | 138            | 0                  | 6                    | 10                  | 154                      | 161                         | -7                       |
| 2022-2023 | 0            | 3                | -3                     | 109            | 5                  | 10                   | 16                  | 140                      | 226                         | -86                      |
| Average   | 0            | 2                | -2                     | 104            | 2                  | 7                    | 10                  | 123                      | 192                         | -69                      |